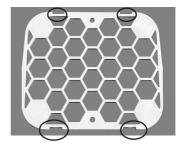

## Compatibility

Make sure your version of Hextio is compatible with the directional airflow hood by checking the top grill. It should have the inserts pictured on the right.