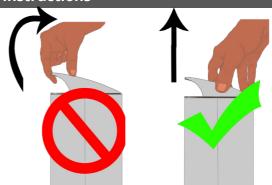

## **Directional airflow hood instructions**

When using Hextio in a room larger than 20sq m, the directional airflow hood can be used to direct the airflow towards the user.

To remove, pull firmly from one side of the hood, do not pull from front