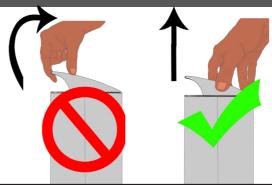

## **Directional airflow hood instructions**

When using Hextio in a room larger than 20sq m, the directional airflow hood can be used to direct the airflow towards the user.

To remove, pull firmly from one side of the hood, do not pull from front