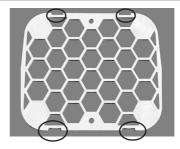

## Compatibility

Make sure your version of Hextio is compatible with the directional airflow hood by checking the top grill. It should have the inserts pictured on the right.