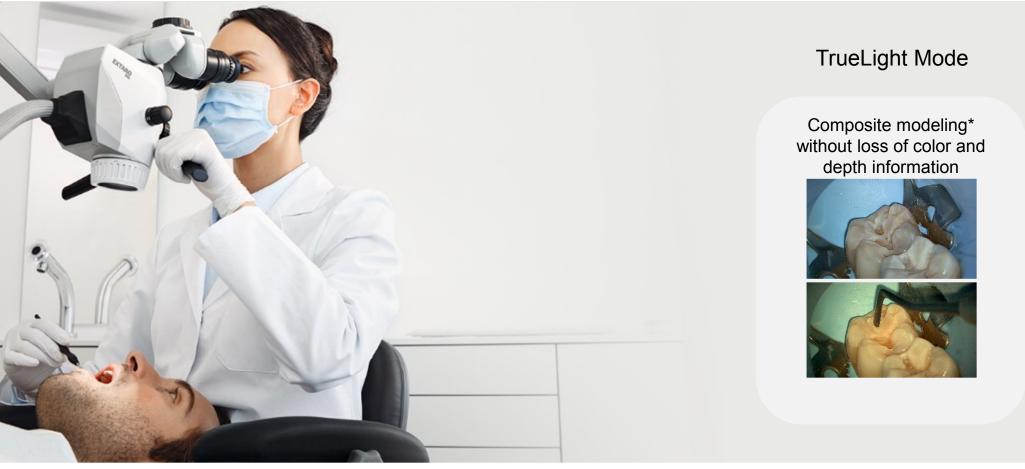

## Perfecting your art. ZEISS EXTARO 300

View with Fluorescence Mode – Visualize Caries. Image courtesy of Dr. Tomas Lang, Essen, Germany. (Pages 2, 4)
View with Fluorescence Mode – Visualize Composites. Image courtesy of Dr. Tom Schloss, Nuremberg, Germany. (Page 4)
View with TrueLight Mode. Image courtesy of Oscar Freiherr von Stetten, Stuttgart, Germany. (Page 5)
View with NoGlare Mode. Image courtesy of Dr. Stephane Browet, Ternat, Belgium. (Page 6)