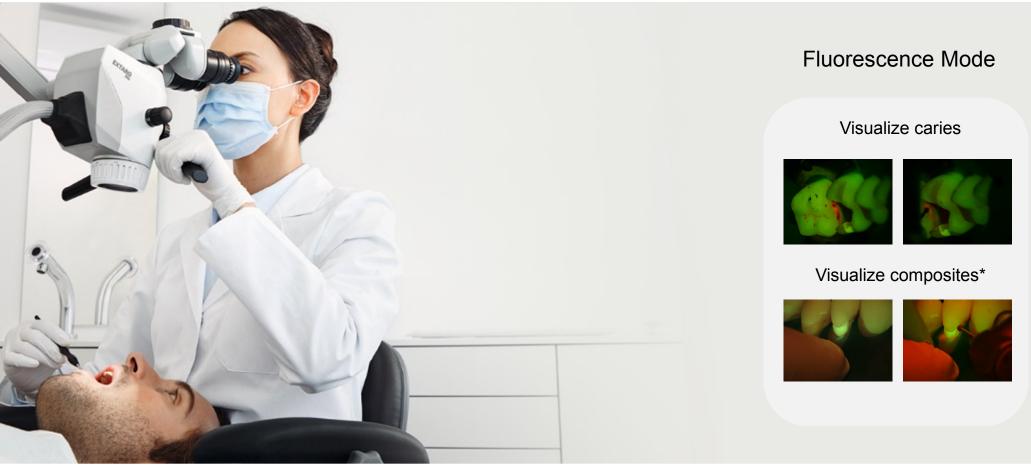

## Perfecting your art. ZEISS EXTARO 300

View with Fluorescence Mode – Visualize Caries. Image courtesy of Dr. Tomas Lang, Essen, Germany. (Pages 2, 4)
View with Fluorescence Mode – Visualize Composites. Image courtesy of Dr. Tom Schloss, Nuremberg, Germany. (Page 4)
View with TrueLight Mode. Image courtesy of Oscar Freiherr von Stetten, Stuttgart, Germany. (Page 5)
View with NoGlare Mode. Image courtesy of Dr. Stephane Browet, Ternat, Belgium. (Page 6)