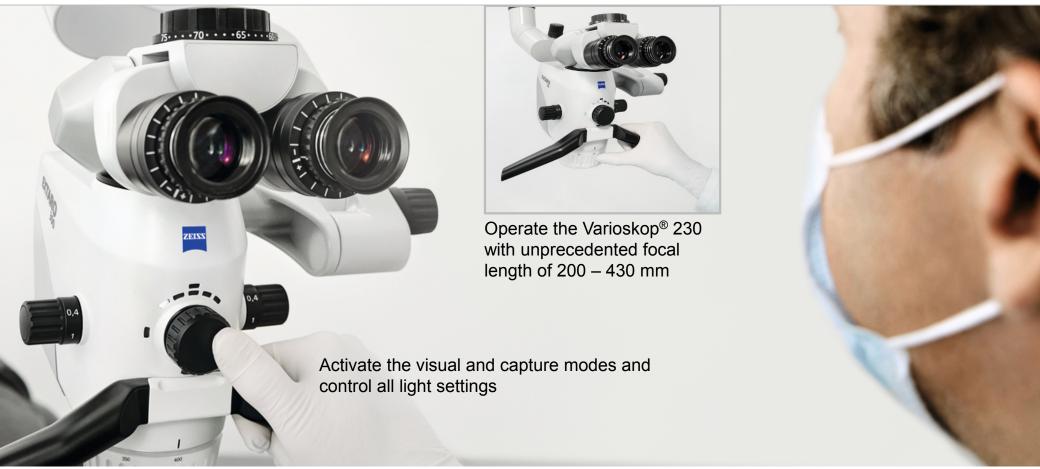

## **Single-Handed Operation** to enable an uninterrupted workflow

Carl Zeiss Meditec AG, June 2018, EN\_30\_150\_0300II, SUR.10133

### Single-Handed Operation

to enable an uninterrupted workflow

Carl Zeiss Meditec AG, June 2018, EN\_30\_150\_0300II, SUR.10133