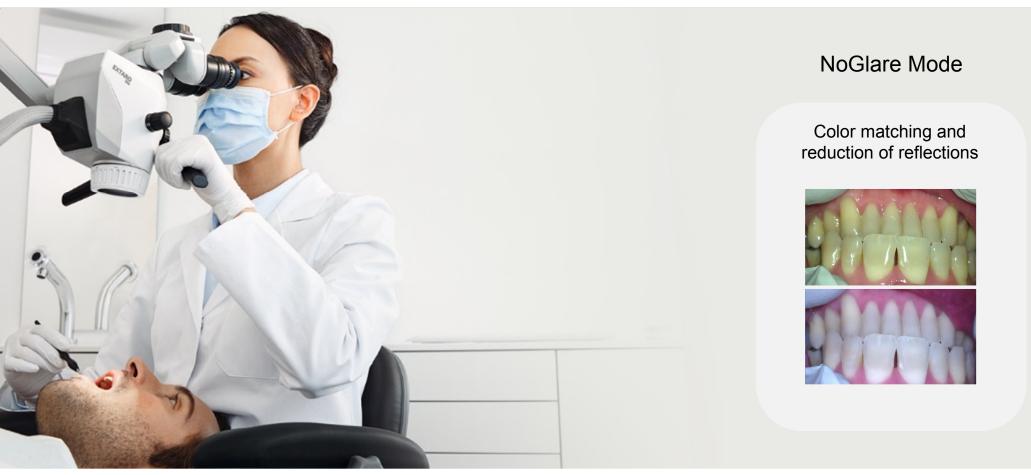

## Perfecting your art. ZEISS EXTARO 300

View with Fluorescence Mode – Visualize Caries. Image courtesy of Dr. Tomas Lang, Essen, Germany. (Pages 2, 4)
View with Fluorescence Mode – Visualize Composites. Image courtesy of Dr. Tom Schloss, Nuremberg, Germany. (Page 4)
View with TrueLight Mode. Image courtesy of Oscar Freiherr von Stetten, Stuttgart, Germany. (Page 5)
View with NoGlare Mode. Image courtesy of Dr. Stephane Browet, Ternat, Belgium. (Page 6)