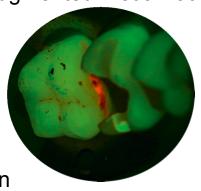

## Perfecting your art. ZEISS EXTARO 300

View with Fluorescence Mode – Visualize Caries. Image courtesy of Dr. Tomas Lang, Essen, Germany. (Pages 2, 4)
View with Fluorescence Mode – Visualize Composites. Image courtesy of Dr. Tom Schloss, Nuremberg, Germany. (Page 4)
View with TrueLight Mode. Image courtesy of Oscar Freiherr von Stetten, Stuttgart, Germany. (Page 5)
View with NoGlare Mode. Image courtesy of Dr. Stephane Browet, Ternat, Belgium. (Page 6)