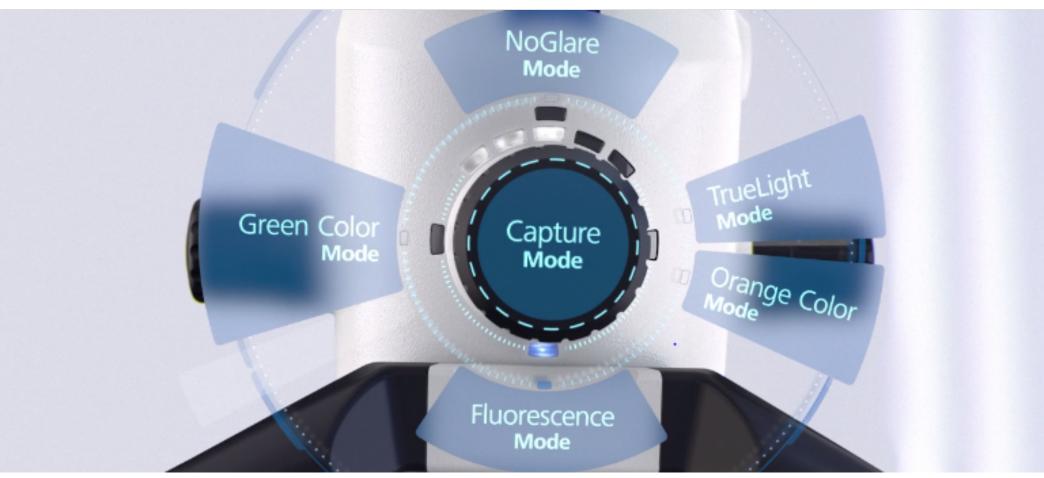

#### Augmented Visualization

**Digital Patient Communication** 

Single-Handed Operation

Carl Zeiss Meditec AG, June 2018, EN\_30\_150\_0300II, SUR.10133

to expand applications for restorative dentistry and dental surgery

## Perfecting your art. ZEISS EXTARO 300

View with Fluorescence Mode – Visualize Caries. Image courtesy of Dr. Tomas Lang, Essen, Germany. (Pages 2, 4)
View with Fluorescence Mode – Visualize Composites. Image courtesy of Dr. Tom Schloss, Nuremberg, Germany. (Page 4)
View with TrueLight Mode. Image courtesy of Oscar Freiherr von Stetten, Stuttgart, Germany. (Page 5)
View with NoGlare Mode. Image courtesy of Dr. Stephane Browet, Ternat, Belgium. (Page 6)